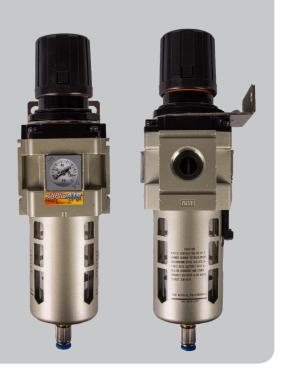

# COMBINATION FILTER REGULATOR UNITS

# Industrial, compact design of a regulator combined with a water separator/filter.

### **General Ratings:**

- -Manual bowl drain
- -Square embedded gauge
- -Flow direction, reversible for horizontal port units
- -Flow direction, top to bottom for vertical port units
- -Zinc die cast body
- -Compatible with common compressor lubricants