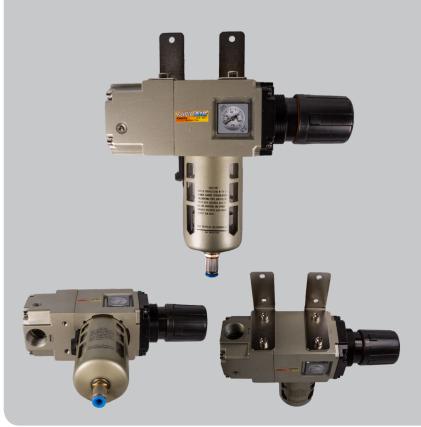

# COMBINATION FILTER REGULATOR UNITS

# Industrial, compact design of a regulator combined with a water separator/filter.

## **Tech Specs:**

- -Compressed air applications
- 175 psi maximun inlet pressure
- -0-150 psi adjustable pressure range
- -Temperature range 32°F to I40°F
- -5 micron filtration

### **General Ratings:**

- -Manual bowl drain
- -Square embedded gauge
- -Flow direction, reversible for horizontal port units
- -Flow direction, top to bottom for vertical port units
- -Zinc die cast body
- -Compatible with common compressor lubricants

#### **Horizontal Ports:**

K932I5 3/8" NPT female, 100 cfm K932I6 1/2" NPT female, 150 cfm K932I7 3/4" NPT female, 300 cfm

K932I8 I" NPT female, 350 cfm



#### **Vertical Ports:**

K96075 3/4" NPT female, 300 cfm