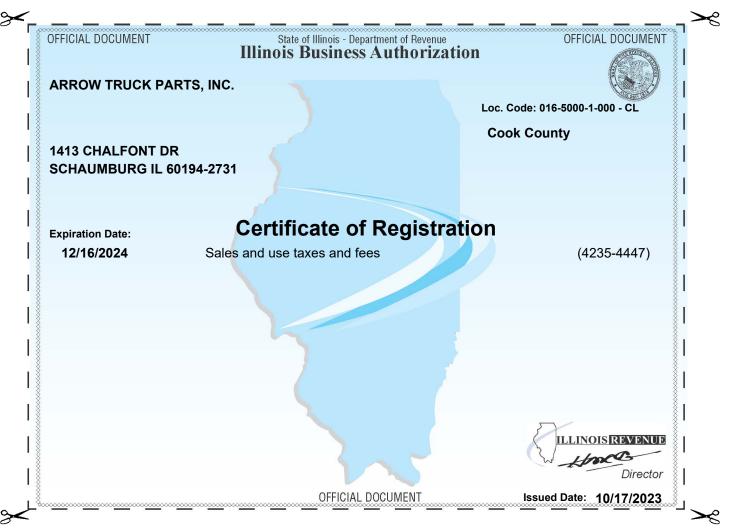

## Taxpayer Notification **Business Authorization**

#BWNKMGV #CNXX XX33 8X25 16X1# ARROW TRUCK PARTS, INC. 1413 CHALFONT DR SCHAUMBURG IL 60194-2731 October 17, 2023

Letter ID: CNXXXX338X2516X1

**Account ID**: 4235-4447

## We have issued your Certificate of Registration.

We have issued your Illinois Business Authorization.

Please verify that all of the information on the Business Authorization is correct. If all of the information is correct, you may print a paper copy from a MyTax Illinois account to visibly display at the business address listed.

## Verify that all of your Illinois Business Authorization information is correct.

If not, contact us immediately.

If all of the information is correct, you may print and visibly display at the business listed. Your Illinois Business Authorization is an important tax document that indicates that you are registered or licensed with the Illinois Department of Revenue to legally do business in Illinois.