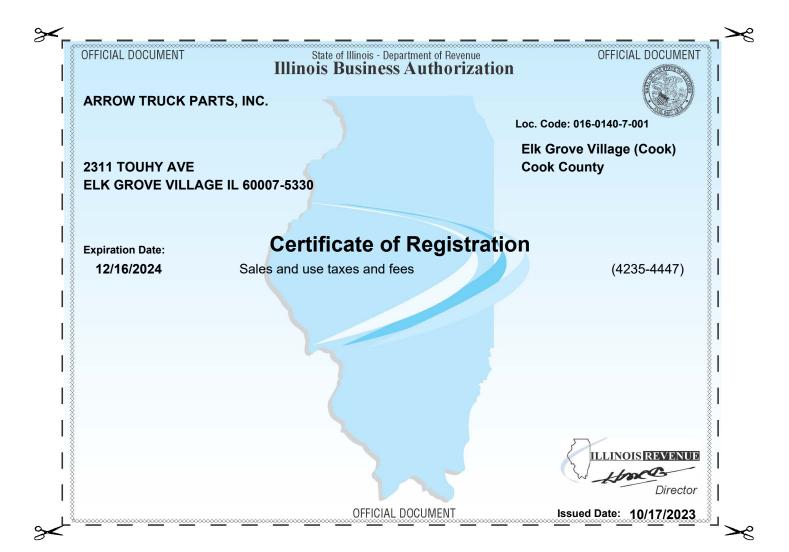

This site is not a permanent location and is one you indicated could change. We have pre-printed the correct tax rate for this location on your return. You must contact us if you make sales from a different location.

## Verify that all of your Illinois Business Authorization information is correct.

If not, contact us immediately.

If all of the information is correct, you may print and visibly display at the business listed. Your Illinois Business Authorization is an important tax document that indicates that you are registered or licensed with the Illinois Department of Revenue to legally do business in Illinois.