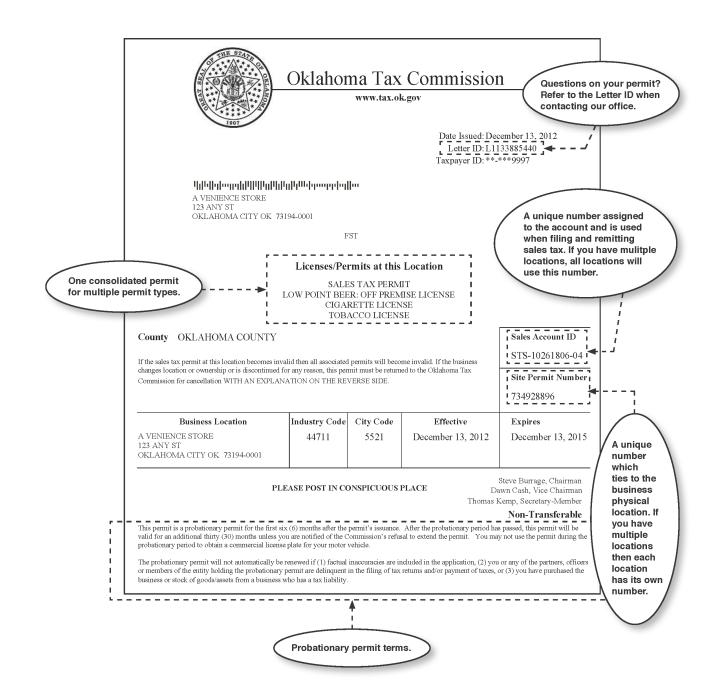

Date Issued: December 31, 2020 Letter ID: L0788772416 Taxpayer ID: \*\*-\*\*\*4045

TRO

## Licenses/Permits at this Location

SALES TAX PERMITeffective on December 21, 2015 MANUFACTURER SALES PERMIT effective on December 21, 2015

## County TULSA COUNTY

| Holders of an Oklahoma Sales Tax Permit will find notice of penalties for violation of the Oklahoma Sales Tax code at www.tax.ok.gov                                                                                                                                                                             |                  |           |                   | Sales Account ID         |
|------------------------------------------------------------------------------------------------------------------------------------------------------------------------------------------------------------------------------------------------------------------------------------------------------------------|------------------|-----------|-------------------|--------------------------|
| This permit may be presented to utility providers to claim an exemption from sales/use tax on a utility account(s) that qualifies as being predominately used in the manufacturing operation.                                                                                                                    |                  |           |                   | STS-10123207-06          |
|                                                                                                                                                                                                                                                                                                                  |                  |           |                   | Site Permit Number       |
| If the sales tax permit at this location becomes invalid then all associated permits will become invalid. If the business changes location or ownership or is discontinued for any reason, this permit must be returned to the Oklahoma Tax Commission for cancellation WITH AN EXPLANATION ON THE REVERSE SIDE. |                  |           |                   | 1809096704               |
| Business Location                                                                                                                                                                                                                                                                                                | Industry Code    | City Code | Site Effective    | Expires                  |
| MEXICAN BAKERY OF TULSA<br>212 S GARNETT RD<br>TULSA OK 74128-1806                                                                                                                                                                                                                                               | 311812<br>445291 | 7281      | December 21, 2015 | February 26, 2024        |
|                                                                                                                                                                                                                                                                                                                  | 1                | I         |                   | ulas T. Dustau, Chaimean |

PLEASE POST IN CONSPICUOUS PLACE

Charles T. Prater, Chairman Clark Jolley, Vice-Chairman Steve Burrage, Secretary Member

## Non-Transferable

## **UNDERSTANDING YOUR PERMIT**