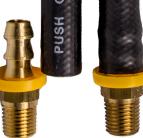

# Easy to Use:

No clamps needed, simply place the end of the hose in boiling water to soften, and push on the barb fitting

# **Specs:**

- -Pliable rubber hose
- -Brass fittings
- -200 psi working pressure

at

200PSI

W.P.

3/8"

#F0238

HOSE