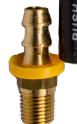

## **MALE NPT**

| PART<br>NUMBER | HOSE<br>SIZE | LENGTH   |
|----------------|--------------|----------|
| F0240          | 3/8"         | 1/4" NPT |
| F0241          | 3/8"         | 3/8" NPT |
| F0242          | 3/8"         | 1/2" NPT |
| F0251          | 1/2"         | 1/2" NPT |