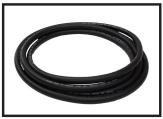

# **PUSH ON AIR HOSE**

Build your own custom length air hose for machine hook-ups and drop lines with a variety of fitting choices for the ends.

### **PUSH ON RUBBER HOSE**

| PART<br>NUMBER | SIZE | LENGTH    |
|----------------|------|-----------|
| F0238-160      | 3/8" | 160 FT    |
| F0238-FT       | 3/8" | BY THE FT |
| F0250-160      | 1/2" | 160 FT    |
| F0250-FT       | 1/2" | BY THE FT |